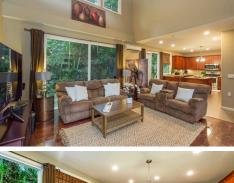

## 45-539 Mokulele Dr #2, Kaneohe, HI 96744

- » Beds: 4 | Baths: 3 Full
- » MLS #: 201622720
- » Single Family | 2,853  $ft^2$  | Lot: 11,648  $ft^2$
- » Newer steel framed home situated down a long driveway.
- » Hardwood floors and high ceilings with split AC units and recessed lighting.
- » More Info: halemokulele.IsForSale.com

## \$1,275,000

Situated down a long driveway, this newer steel-framed home is available for your most discriminating buyers! With high ceilings, hardwood floors, split AC units, granite counter, recessed lighting, and a great room off of the cook's kitchen, this home is conveniently located close to H3, Pali, & Likelike highways. Lush, tropical rear yard is fully fenced, with large patio area off of the great room. Expansive 11,000+ SF lot provides space for pool or additional garden/play area. A DO NOT MISS PROPERTY!