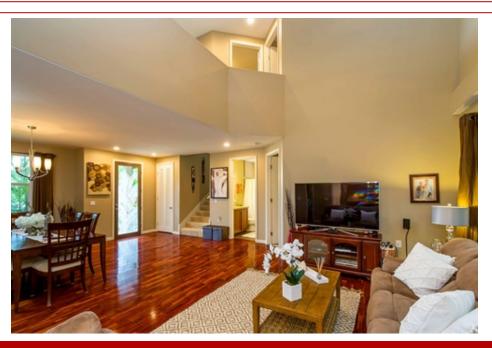

## 45-539 Mokulele Dr #2, Kaneohe, HI 96744

- » Beds: 4 | Baths: 3 Full
- » MLS #: 201622720
- » Single Family | 2,853  $ft^2$  | Lot: 11,648  $ft^2$
- » Newer steel framed home situated down a long driveway.
- » Hardwood floors and high ceilings with split AC units and recessed lighting.
- » More Info: halemokulele.IsForSale.com

## \$1,275,000

Situated down a long driveway, this newer steel-framed home is available for your most discriminating buyers! With high ceilings, hardwood floors, split AC units, granite counter, recessed lighting, and a great room off of the cook's kitchen, this home is conveniently located close to H3, Pali, & Likelike highways. Lush, tropical rear yard is fully fenced, with large patio area off of the great room. Expansive 11,000+ SF lot provides space for pool or additional garden/play area. A DO NOT MISS PROPERTY!