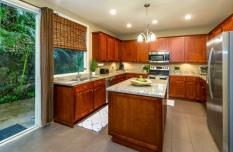

## \$1,275,000

Situated down a long driveway, this newer steel-framed home is available for your most discriminating buyers! With high ceilings, hardwood floors, split AC units, granite counter, recessed lighting, and a great room off of the cook's kitchen, this home is conveniently located close to H3, Pali, & Likelike highways. Lush, tropical rear yard is fully fenced, with large patio area off of the great room. Expansive 11,000+ SF lot provides space for pool or additional garden/play area. A DO NOT MISS PROPERTY!