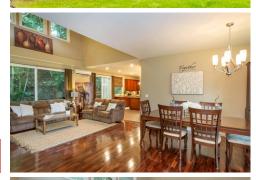

## 45-539 Mokulele Dr #2, Kaneohe, HI 96744

- » Beds: 4 | Baths: 3 Full
- » MLS #: 201622720
- » Single Family | 2,853  $ft^2$  | Lot: 11,648  $ft^2$
- » Newer steel framed home situated down a long driveway.
- » Hardwood floors and high ceilings with split AC units and recessed lighting.
- » More Info: halemokulele.IsForSale.com

## \$1,275,000

Situated down a long driveway, this newer steel-framed home is available for your most discriminating buyers! With high ceilings, hardwood floors, split AC units, granite counter, recessed lighting, and a great room off of the cook's kitchen, this home is conveniently located close to H3, Pali, & Likelike highways. Lush, tropical rear yard is fully fenced, with large patio area off of the great room. Expansive 11,000+ SF lot provides space for pool or additional garden/play area. A DO NOT MISS PROPERTY!